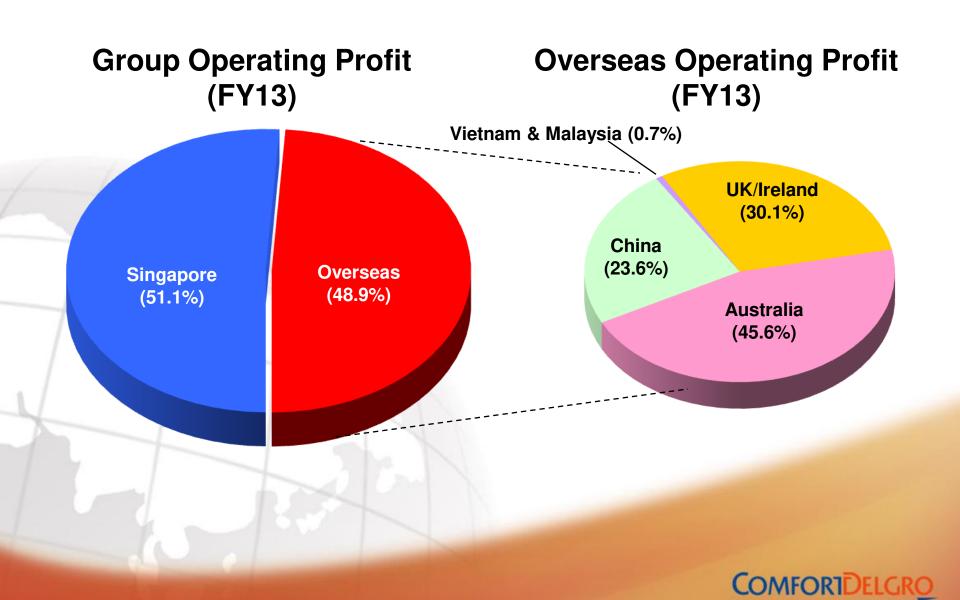

## Overseas contribution to Group Revenue of 40.5% and Group Operating Profit of 48.9%

Overseas contribution to Group Operating Profit of 48.9%