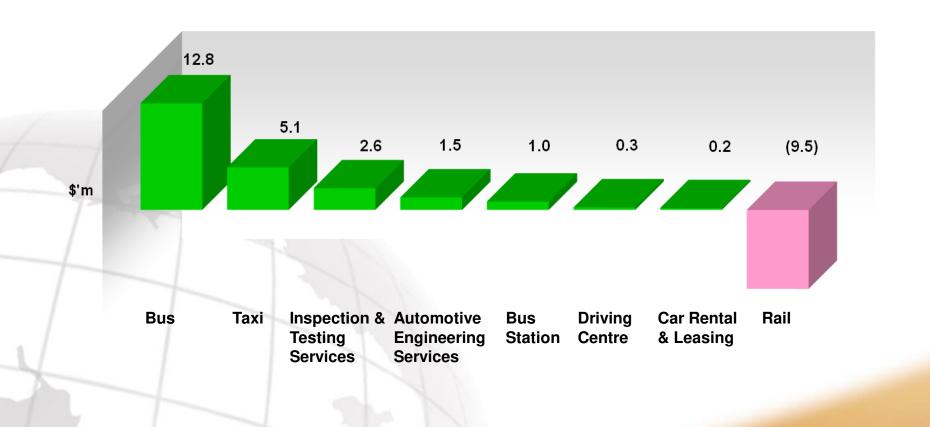

RO

# ComfortDelGro Corporation Limited FY2013 Results

**13 February 2014** 





#### **Key Financial Highlights**

|              | Increase        | EV42 ¢'m  | EV42 ¢2   |
|--------------|-----------------|-----------|-----------|
|              |                 | FY13 \$'m | FY12 \$'m |
| Revenue 1    | \$202.4m / 5.7% | 3,747.7   | 3,545.3   |
| Op expense 1 | \$188.4m / 6.0% | 3,321.4   | 3,133.0   |
| Op profit 1  | \$14.0m / 3.4%  | 426.3     | 412.3     |
| Net profit ↑ | \$14.3m / 5.7%  | 263.2     | 248.9     |
| EBITDA T     | \$28.4m / 3.9%  | 763.7     | 735.3     |
| EPS 1        | 0.54¢ / 4.5%    | 12.43¢    | 11.89¢    |

#### Revenue growth of \$202.4m or 5.7%





#### Operating expenses were \$188.4m or 6.0% higher



#### **Broad based growth in operating profit**





In spite of cost pressures, operating profit was \$14.0m or 3.4% higher



#### **Operating profit for Bus and Taxi**





#### **Investing for Sustainable Growth**





## Overseas contribution to Group Revenue of 40.5% and Group Operating Profit of 48.9%





Overseas contribution to Group Operating Profit of 48.9%





### Outlook: Cost pressures will continue to be felt. The Group will continue to focus on managing its businesses prudently

| <u>Segments</u>                        | Revenue Expectation                                              |
|----------------------------------------|------------------------------------------------------------------|
| Bus                                    | Singapore: Increase UK: Increase Australia: Decrease             |
| Rail