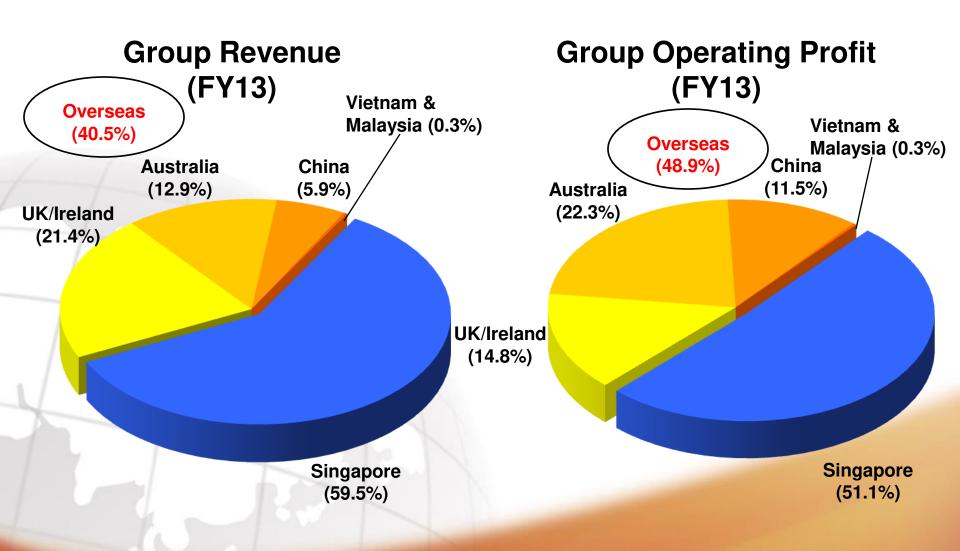

## Overseas contribution to Group Revenue of 40.5% and Group Operating Profit of 48.9%

Overseas contribution to Group Operating Profit of 48.9%