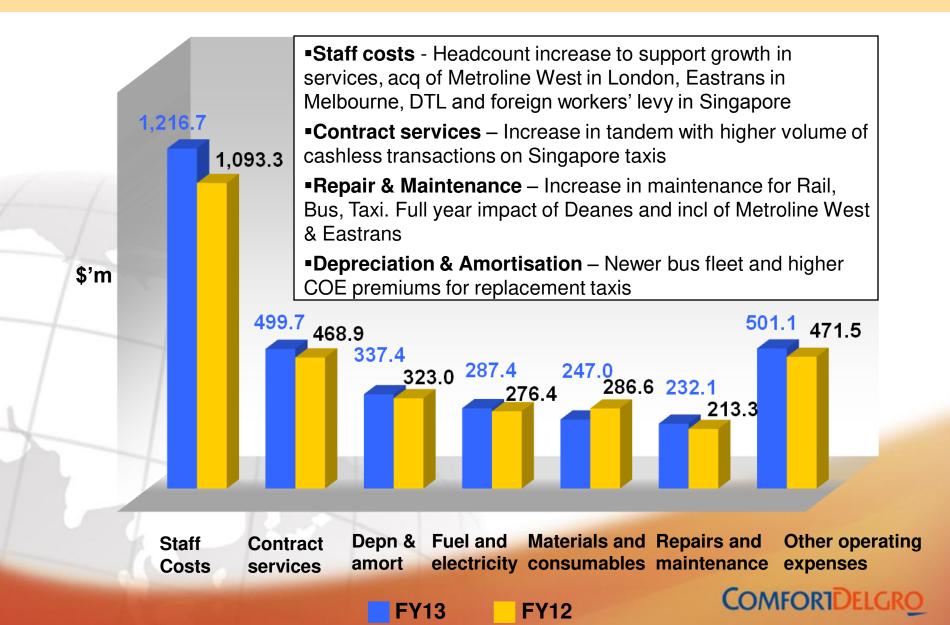

## COMFORTDELGRO

# ComfortDelGro Corporation Limited FY2013 Results

**13 February 2014** 





#### **Key Financial Highlights**

|              | Increase        | EV42 ¢'m  | EV42 ¢2   |
|--------------|-----------------|-----------|-----------|
|              |                 | FY13 \$'m | FY12 \$'m |
| Revenue 1    | \$202.4m / 5.7% | 3,747.7   | 3,545.3   |
| Op expense 1 | \$188.4m / 6.0% | 3,321.4   | 3,133.0   |
| Op profit 1  | \$14.0m / 3.4%  | 426.3     | 412.3     |
| Net profit ↑ | \$14.3m / 5.7%  | 263.2     | 248.9     |
| EBITDA T     | \$28.4m / 3.9%  | 763.7     | 735.3     |
| EPS 1        | 0.54¢ / 4.5%    | 12.43¢    | 11.89¢    |

#### Revenue growth of \$202.4m or 5.7%





#### Operating expenses were \$188.4m or 6.0% higher



#### **Broad based growth in operating profit**





In spite of cost pressures, operating profit was \$14.0m or 3.4% higher



#### **Operating profit for Bus and Taxi**





#### **Investing for Sustainable Growth**





## Overseas contribution to Group Revenue of 40.5% and Group Operating Profit of 48.9%





Overseas contribution to Group Operating Profit of 48.9%





### Outlook: Cost pressures will continue to be felt. The Group will continue to focus on managing its businesses prudently

| <u>Segments</u>                        | Revenue Expectation                                              |
|----------------------------------------|------------------------------------------------------------------|
| Bus                                    | Singapore: Increase UK: Increase