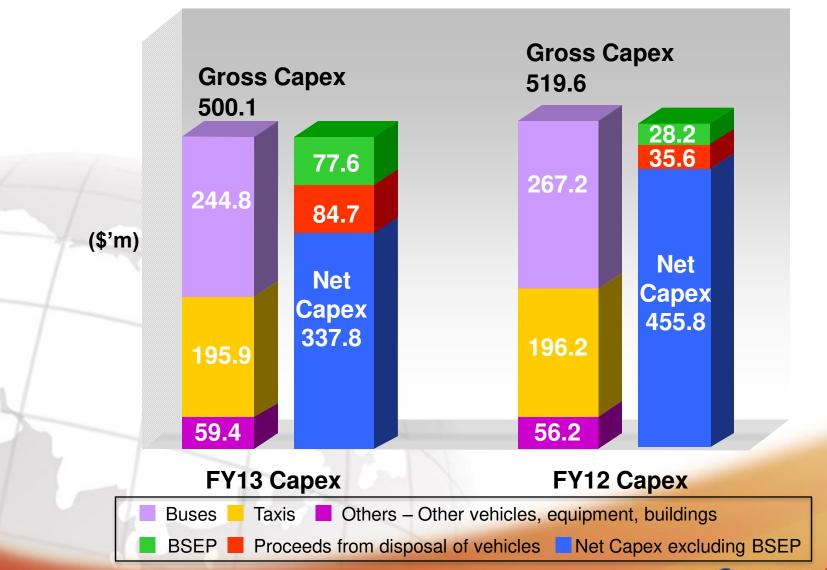

¢2   |
|--------------|-----------------|-----------|-----------|
|              |                 | FY13 \$'m | FY12 \$'m |
| Revenue 1    | \$202.4m / 5.7% | 3,747.7   | 3,545.3   |
| Op expense 1 | \$188.4m / 6.0% | 3,321.4   | 3,133.0   |
| Op profit 1  | \$14.0m / 3.4%  | 426.3     | 412.3     |
| Net profit ↑ | \$14.3m / 5.7%  | 263.2     | 248.9     |
| EBITDA T     | \$28.4m / 3.9%  | 763.7     | 735.3     |
| EPS 1        | 0.54¢ / 4.5%    | 12.43¢    | 11.89¢    |

#### Revenue growth of \$202.4m or 5.7%





#### Operating expenses were \$188.4m or 6.0% higher



#### **Broad based growth in operating profit**





In spite of cost pressures, operating profit was \$14.0m or 3.4% higher



#### **Operating profit for Bus and Taxi**





#### **Investing for Sustainable Growth**





## Overseas contribution to Group Revenue of 40.5% and Group Operating Profit of 48.9%





Overseas contribution to Group Operating Profit of 48.9%





### Outlook: Cost pressures will continue to be felt. The Group will continue to focus on managing its businesses prudently

| <u>Segments</u>                        | Revenue Expectation                                              |
|----------------------------------------|------------------------------------------------------------------|
| Bus                                    | Singapore: Increase UK: Increase Australia: Decrease             |
| Rail                                   | Increase                                                         |
| Bus Station                            | Maintain