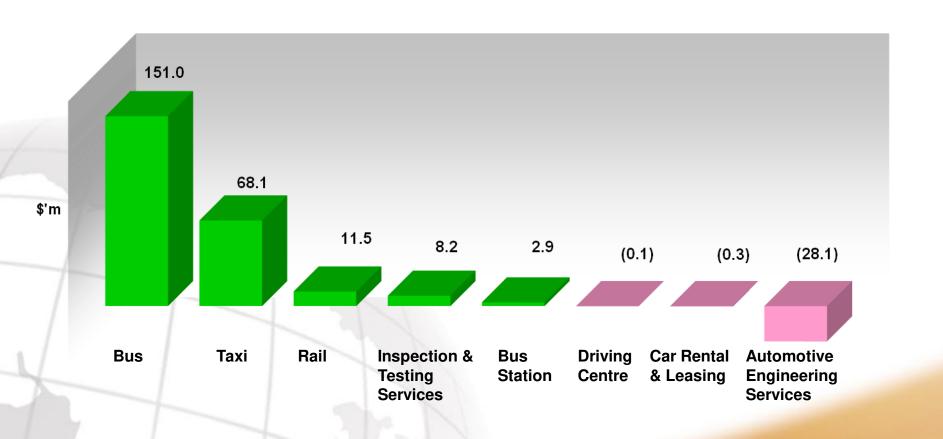

## COMFORTDELGRO

# ComfortDelGro Corporation Limited FY2013 Results

**13 February 2014** 





#### **Key Financial Highlights**

|              | Increase        | EV42 ¢'m  | EV42 ¢2   |
|--------------|-----------------|-----------|-----------|
|              |                 | FY13 \$'m | FY12 \$'m |
| Revenue 1    | \$202.4m / 5.7% | 3,747.7   | 3,545.3   |
| Op expense 1 | \$188.4m / 6.0% | 3,321.4   | 3,133.0   |
| Op profit 1  | \$14.0m / 3.4%  | 426.3     | 412.3     |
| Net profit ↑ | \$14.3m / 5.7%  | 263.2     | 248.9     |
| EBITDA T     | \$28.4m / 3.9%  | 763.7     | 735.3     |
| EPS 1        | 0.54¢ / 4.5%    | 12.43¢    | 11.89¢    |

#### Revenue growth of \$202.4m or 5.7%





#### Operating expenses were \$188.4m or 6.0% higher



#### **Broad based growth in operating profit**





In spite of cost pressures, operating profit was \$14.0m or 3.4% higher



#### **Operating profit for Bus and Taxi**





#### **Investing for Sustainable Growth**





## Overseas contribution to Group Revenue of 40.5% and Group Operating Profit of 48.9%





Overseas contribution to Group Operating Profit of 48.9%





### Outlook: Cost pressures will continue to be felt. The Group will continue to focus on managing its businesses prudently

| <u>Segments</u>                        | Revenue Expectation                                              |
|----------------------------------------|------------------------------------------------------------------|
| Bus