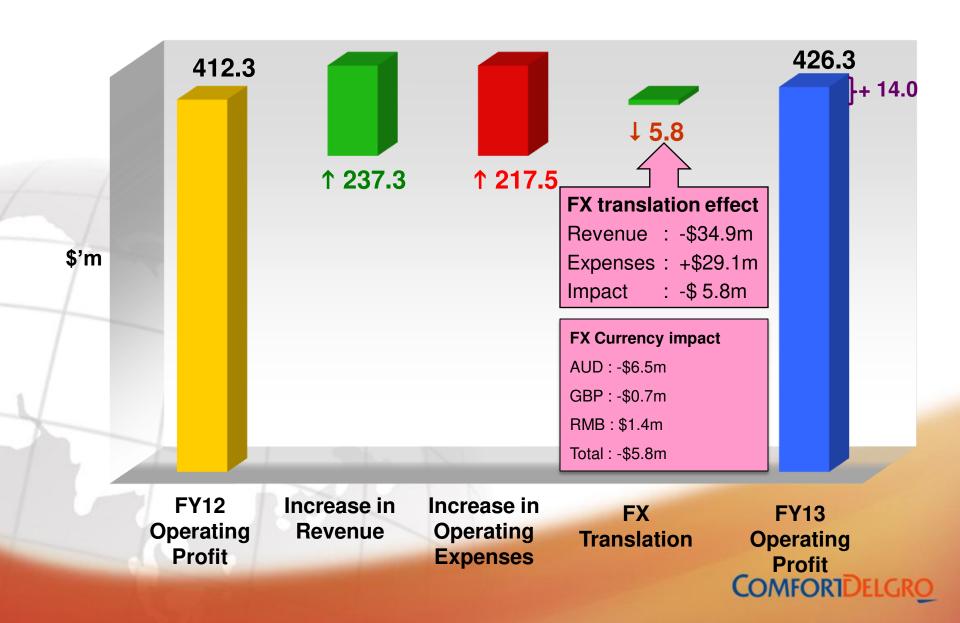

#### **Broad based growth in operating profit**

In spite of cost pressures, operating profit was \$14.0m or 3.4% higher