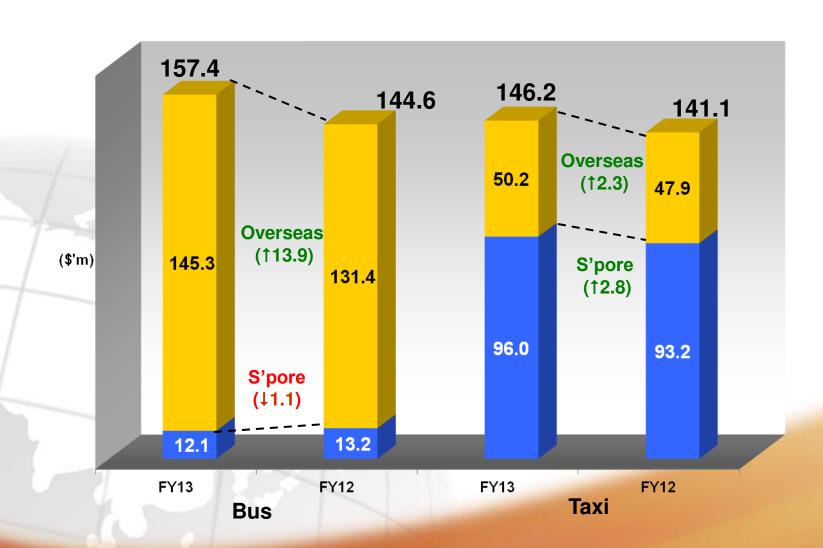

| Increase        | EV42 ¢'m  | EV42 ¢2   |
|--------------|-----------------|-----------|-----------|
|              |                 | FY13 \$'m | FY12 \$'m |
| Revenue 1    | \$202.4m / 5.7% | 3,747.7   | 3,545.3   |
| Op expense 1 | \$188.4m / 6.0% | 3,321.4   | 3,133.0   |
| Op profit 1  | \$14.0m / 3.4%  | 426.3     | 412.3     |
| Net profit ↑ | \$14.3m / 5.7%  | 263.2     | 248.9     |
| EBITDA T     | \$28.4m / 3.9%  | 763.7     | 735.3     |
| EPS 1        | 0.54¢ / 4.5%    | 12.43¢    | 11.89¢    |

#### Revenue growth of \$202.4m or 5.7%





#### Operating expenses were \$188.4m or 6.0% higher



#### **Broad based growth in operating profit**





In spite of cost pressures, operating profit was \$14.0m or 3.4% higher



#### **Operating profit for Bus and Taxi**





#### **Investing for Sustainable Growth**





## Overseas contribution to Group Revenue of 40.5% and Group Operating Profit of 48.9%





Overseas contribution to Group Operating Profit of 48.9%





### Outlook: Cost pressures will continue to be felt. The Group will continue to focus on managing its businesses prudently

| <u>Segments</u>                        | Revenue Expectation                                              |
|----------------------------------------|------------------------------------------------------------------|
| Bus                                    | Singapore: Increase UK: Increase Australia: Decrease             |
| Rail                                   | Increase                                                         |
| Bus Station